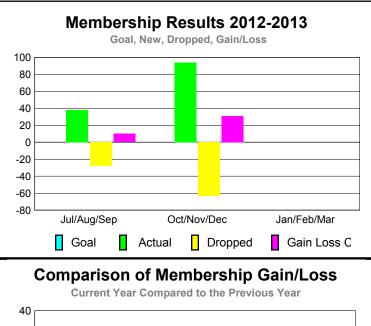

## YTD Status Quo Clubs 2012-2013

| <u> MEMBERSHIP</u> |                           |             |             |             |             |
|--------------------|---------------------------|-------------|-------------|-------------|-------------|
|                    | <u>Membership</u> Results |             |             |             | Membership  |
|                    | 2012-2013                 |             |             |             | 2011-2012   |
|                    |                           |             |             |             |             |
|                    | Net                       | Actual      | Actual      | Gain/       | Gain/       |
| 75 13              | Memb                      | New         | Dropped     | Loss of     | Loss of     |
| Month              | <u>Goal</u>               | <u>Memb</u> | <u>Memb</u> | <u>Memb</u> | <u>Memb</u> |
| Jul/Aug/Sep        |                           | 38          | -28         | 10          | -20         |
| Oct/Nov/Dec        |                           | 94          | -63         | 31          | -2          |
| Jan/Feb/Mar        |                           |             |             |             | -9          |
| Totals             |                           | 132         | -91         | 41          | -31         |