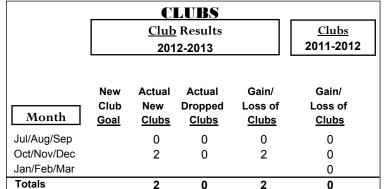

## GMT: Doctor NICOLAS JARA ORELL Location: COLOMBIA GMT CA: 3







## YTD Status Quo Clubs 2012-2013



| <u> MEMBERSHIP</u> |                           |             |             |             |             |
|--------------------|---------------------------|-------------|-------------|-------------|-------------|
|                    | <u>Membership</u> Results |             |             |             | Membership  |
|                    | 2012-2013                 |             |             |             | 2011-2012   |
|                    |                           |             |             |             |             |
|                    | Net                       | Actual      | Actual      | Gain/       | Gain/       |
| 75 13              | Memb                      | New         | Dropped     | Loss of     | Loss of     |
| Month