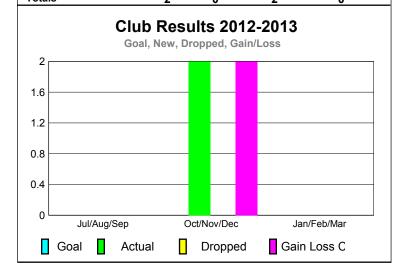

## GMT: Doctor NICOLAS JARA ORELL Location: COLOMBIA GMT CA: 3







## YTD Status Quo Clubs 2012-2013



| <u> MEMBERSHIP</u> |                           |             |             |             |             |
|--------------------|---------------------------|-------------|-------------|-------------|-------------|
|                    | <u>Membership</u> Results |             |             |             | Membership  |
|                    | 2012-2013                 |             |             |             | 2011-2012   |
|                    |                           |             |             |             |             |
|                    | Net                       | Actual      | Actual      | Gain/       | Gain/       |
| 75 13              | Memb                      | New         | Dropped     | Loss of     | Loss of     |
| Month