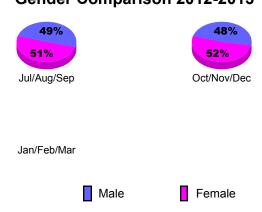

|
|                    | Net                       | Actual      | Actual      | Gain/       | Gain/       |
| 75 13              | Memb                      | New         | Dropped     | Loss of     | Loss of     |
| Month              | <u>Goal</u>               | <u>Memb</u> | <u>Memb</u> | <u>Memb</u> | <u>Memb</u> |
| Jul/Aug/Sep        |                           | 38          | -28         | 10          | -20         |
| Oct/Nov/Dec        |                           | 94          | -63         | 31          | -2          |
| Jan/Feb/Mar        |                           |             |             |             | -9          |
| Totals             |                           | 132         | -91         | 41          | -31         |





## **Gender Comparison 2012-2013**