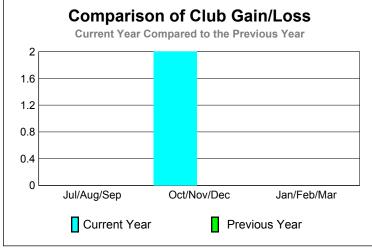

## GMT: Doctor NICOLAS JARA ORELL Location: COLOMBIA GMT CA: 3







## YTD Status Quo Clubs 2012-2013



| <u> MEMBERSHIP</u> |                           |             |             |             |             |
|--------------------|---------------------------|-------------|-------------|-------------|-------------|
|                    | <u>Membership</u> Results |             |             |             | Membership  |
|                    | 2012-2013                 |             |             |             | 2011-2012   |
|                    |                           |             |             |             |             |
|                    | Net                       | Actual      | Actual      | Gain/       | Gain/       |
| 75 13              | Memb                      | New         | Dropped     | Loss of     | Loss of     |
| Month