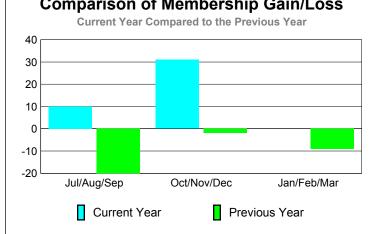

## YTD Status Quo Clubs 2012-2013

| <u> MEMBERSHIP</u> |                           |             |             |             |             |
|--------------------|---------------------------|-------------|-------------|-------------|-------------|
|                    | <u>Membership</u> Results |             |             |             | Membership  |
|                    | 2012-2013                 |             |             |             | 2011-2012   |
|                    |                           |             |             |             |             |
|                    | Net                       | Actual      | Actual      | Gain/       | Gain/       |
| 75 13              | Memb                      | New         | Dropped     | Loss of     | Loss of     |
| Month              | <u>Goal</u>               | <u>Memb</u> | <u>Memb</u> | <u>Memb</u> | <u>Memb</u> |
| Jul/Aug/Sep        |                           | 38          | -28         | 10          | -20         |
| Oct/Nov/Dec        |                           | 94          | -63         | 31          | -2          |
| Jan/Feb/Mar        |                           |             |             |             | -9          |
| Totals             |                           | 132         | -91         | 41          | -31         |